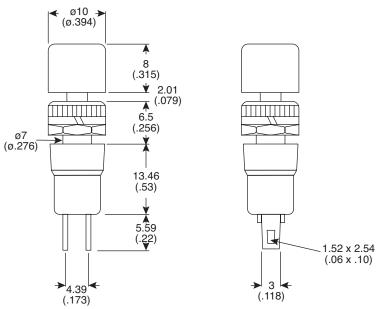

**Last Update:** 12-17-12 **Ref.** #: MS-100493

## Dimensions: mm (In.)





### **Electrical Specifications:**

• Rating: 1A/125VAC

• Electrical life: 10,000 operations

• Insulation resistance:  $1000M\Omega$  (min.) @ 500VDC

Dielectric Strength: 100VAC for 1 minute
Contact resistance: 20mΩ (max.)

| Mouser<br>Stock No. | Туре | Circuit  | Button<br>Color |
|---------------------|------|----------|-----------------|
| 10PA111             | SPST | OFF-(ON) | Red             |
| 10PA112             | SPST | OFF-(ON) | Black           |
| 10PA121             | SPST | ON-(OFF) | Red             |
| 10PA122             | SPST | ON-(OFF) | Black           |

### **Mechanical Specifications:**

• Mechanical life expectancy: 30,000 operations

### **Soldering Specifications:**

• Temperature: 270°C for 3 sec. (Max.)

# **Pushbutton Switches** 10PA111, 10PA112, 10PA12